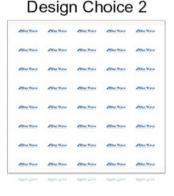

- Design Choice 1: Logo(s) will be offset at 50% every other row
- Design Choice 2: Logo(s) will be lined up in even rows
- **Design Choice 3:** Logo(s) will cascade across, going off the edges
- **Design Choice 4:** Logo(s) will be offset at 50% every other row and 1 large logo in the middle (large logo fits into approx. 36"x36" space)

## Design Choice 2

Logos will be lined up in even rows