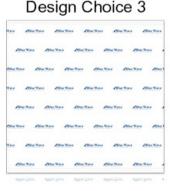

- Design Choice 1: Logo(s) will be offset at 50% every other row
- Design Choice 2: Logo(s) will be lined up in even rows
- **Design Choice 3:** Logo(s) will cascade across, going off the edges
- **Design Choice 4:** Logo(s) will be offset at 50% every other row and 1 large logo in the middle (large logo fits into approx. 36"x36" space)

## Design Choice 3

Logos will cascade across off the edges