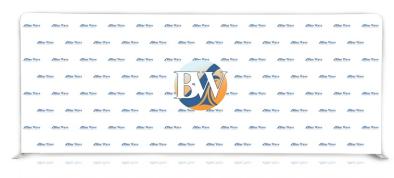

- Design Choice 1: Logo(s) will be offset at 50% every other row
- Design Choice 2: Logo(s) will be lined up in even rows
- **Design Choice 3:** Logo(s) will cascade across, going off the edges
- **Design Choice 4:** Logo(s) will be offset at 50% every other row and 1 large logo in the middle (large logo fits into approx. 36"x36" space)

## Design Choice 4

Logos will be offset at 50% & a large logo in the middle

total large logo area - 36" x 36"