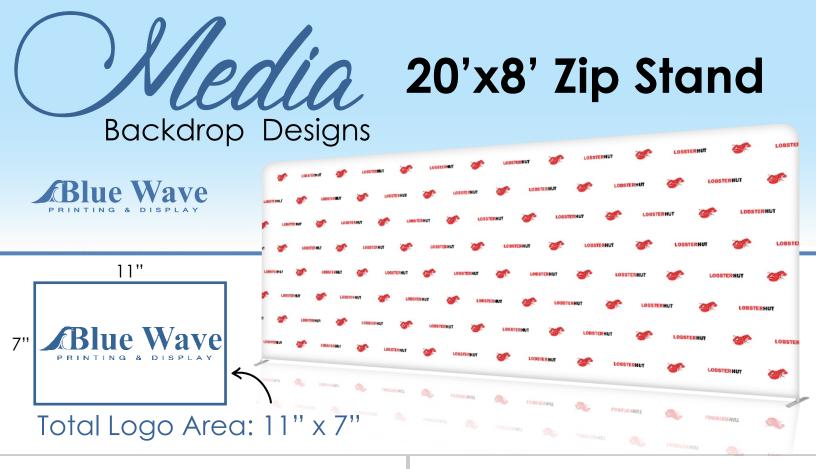

#### Media Step and Repeat Design Style Choices (See next page for more design style info)

Logos fill an area of approx. 11" x 7" and you have 4 different design style choices.