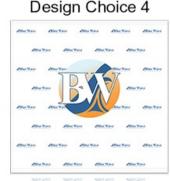

- Design Choice 1: Logo(s) will be offset at 50% every other row
- Design Choice 2: Logo(s) will be lined up in even rows
- **Design Choice 3:** Logo(s) will cascade across, going off the edges
- **Design Choice 4:** Logo(s) will be offset at 50% every other row and 1 large logo in the middle (large logo fits into approx. 36"x36" space)

## Design Choice 4

Logos will be offset at 50% & a large logo in the middle

total large logo area - 36" x 36"