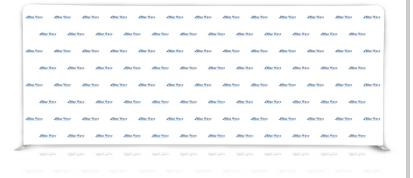

- Design Choice 1: Logo(s) will be offset at 50% every other row
- Design Choice 2: Logo(s) will be lined up in even rows
- **Design Choice 3:** Logo(s) will cascade across, going off the edges
- **Design Choice 4:** Logo(s) will be offset at 50% every other row and 1 large logo in the middle (large logo fits into approx. 36"x36" space)

## Design Choice 1

Logos will be offset at 50% every other row