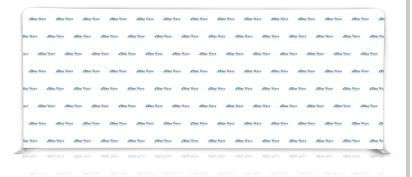

- Design Choice 1: Logo(s) will be offset at 50% every other row
- Design Choice 2: Logo(s) will be lined up in even rows
- **Design Choice 3:** Logo(s) will cascade across, going off the edges
- **Design Choice 4:** Logo(s) will be offset at 50% every other row and 1 large logo in the middle (large logo fits into approx. 36"x36" space)

## Design Choice 3

Logos will cascade across off the edges