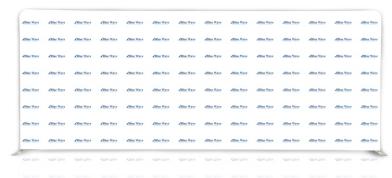

- Design Choice 1: Logo(s) will be offset at 50% every other row
- Design Choice 2: Logo(s) will be lined up in even rows
- **Design Choice 3:** Logo(s) will cascade across, going off the edges
- **Design Choice 4:** Logo(s) will be offset at 50% every other row and 1 large logo in the middle (large logo fits into approx. 36"x36" space)

## Design Choice 2

Logos will be lined up in even rows