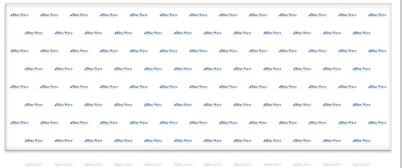

- Design Choice 1: Logo(s) will be offset at 50% every other row
- Design Choice 2: Logo(s) will be lined up in even rows
- **Design Choice 3:** Logo(s) will cascade across, going off the edges
- **Design Choice 4:** Logo(s) will be offset at 50% every other row and 1 large logo in the middle (large logo fits into approx. 36"x36" space)

### Design Choice 1

Logos will be offset at 50% every other row