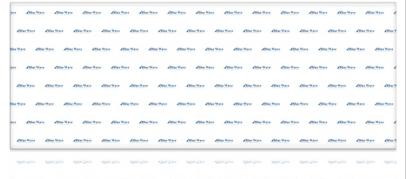

- Design Choice 1: Logo(s) will be offset at 50% every other row
- Design Choice 2: Logo(s) will be lined up in even rows
- **Design Choice 3:** Logo(s) will cascade across, going off the edges
- **Design Choice 4:** Logo(s) will be offset at 50% every other row and 1 large logo in the middle (large logo fits into approx. 36"x36" space)

## Design Choice 3

Logos will cascade across off the edges