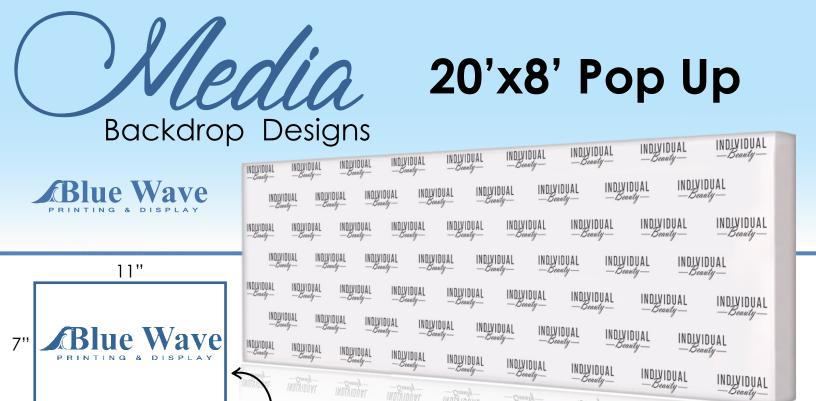

#### Media Step and Repeat Design Style Choices (See next page for more design style info)

Logos fill an area of approx. 11" x 7" and you have 4 different design style choices.

Total Logo Area: 11" x 7"