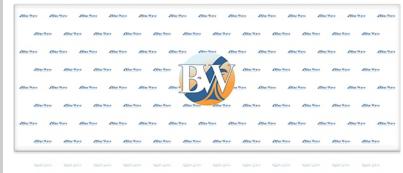

- Design Choice 1: Logo(s) will be offset at 50% every other row
- Design Choice 2: Logo(s) will be lined up in even rows
- **Design Choice 3:** Logo(s) will cascade across, going off the edges
- **Design Choice 4:** Logo(s) will be offset at 50% every other row and 1 large logo in the middle (large logo fits into approx. 36"x36" space)

## Design Choice 4

Logos will be offset at 50% & a large logo in the middle

total large logo area - 36" x 36"