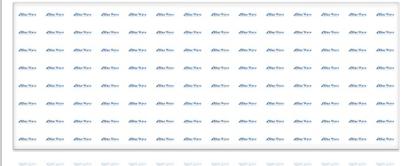

- Design Choice 1: Logo(s) will be offset at 50% every other row
- Design Choice 2: Logo(s) will be lined up in even rows
- **Design Choice 3:** Logo(s) will cascade across, going off the edges
- **Design Choice 4:** Logo(s) will be offset at 50% every other row and 1 large logo in the middle (large logo fits into approx. 36"x36" space)

## Design Choice 2

INDIVIDUAL —Beautu—

Logos will be lined up in even rows