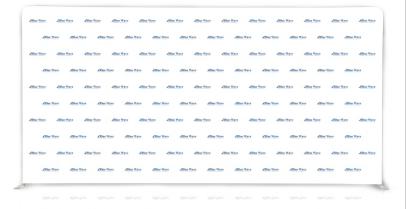

#### Media Step and Repeat Design Style Choices (See next page for more design style info)

Logos fill an area of approx. 11" x 7" and you have 4 different design style choices.

# Harliera Dimiliora Dimiliora Dimiliora Dimiliora Allantino Dimiliora Dimiliora Dimiliora Allantino Dimiliora Allantino Dimiliora Allantino Dimiliora Dimiliora Dimiliora Allantino Dimil

Design Choice 1







- Design Choice 1: Logo(s) will be offset at 50% every other row
- Design Choice 2: Logo(s) will be lined up in even rows
- **Design Choice 3:** Logo(s) will cascade across, going off the edges
- **Design Choice 4:** Logo(s) will be offset at 50% every other row and 1 large logo in the middle (large logo fits into approx. 36"x36" space)





## Design Choice 1

Logos will be offset at 50% every other row



## Design Choice 2

Logos will be lined up in even rows



## Design Choice 3

Logos will cascade across off the edges



## Design Choice 4

Logos will be offset at 50% & a large logo in the middle



total large logo area - 36" x 36"