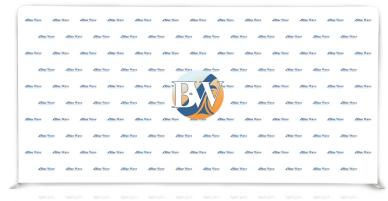

## Design Choice 4

Logos will be offset at 50% & a large logo in the middle

total large logo area - 36" x 36"