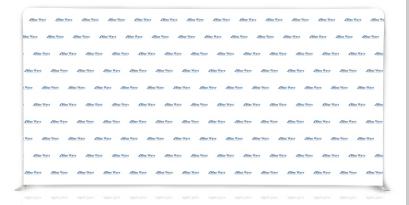

11" x 7" and you have 4 different design style choices.

# Harliera Dimiliora Dimiliora Dimiliora Dimiliora Allantino Dimiliora Dimiliora Dimiliora Allantino Dimiliora Allantino Dimiliora Allantino Dimiliora Dimiliora Dimiliora Allantino Dimil

Design Choice 1







- Design Choice 1: Logo(s) will be offset at 50% every other row
- Design Choice 2: Logo(s) will be lined up in even rows
- **Design Choice 3:** Logo(s) will cascade across, going off the edges
- **Design Choice 4:** Logo(s) will be offset at 50% every other row and 1 large logo in the middle (large logo fits into approx. 36"x36" space)





## Design Choice 1

Logos will be offset at 50% every other row



## Design Choice 2

Logos will be lined up in even rows



## Design Choice 3

Logos will cascade across off the edges



## Design Choice 4

Logos will be offset at 50% & a large logo in the middle



total large logo area - 36" x 36"