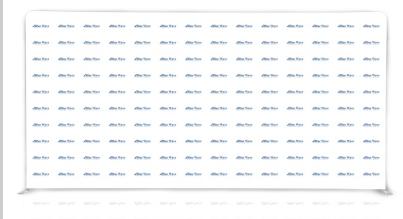

page for more design style info)

Logos fill an area of approx. 11" x 7" and you have 4 different design style choices.

# Harliera Dimiliora Dimiliora Dimiliora Dimiliora Allantino Dimiliora Dimiliora Dimiliora Allantino Dimiliora Allantino Dimiliora Allantino Dimiliora Dimiliora Dimiliora Allantino Dimil

Design Choice 1







- Design Choice 1: Logo(s) will be offset at 50% every other row
- Design Choice 2: Logo(s) will be lined up in even rows
- **Design Choice 3:** Logo(s) will cascade across, going off the edges
- **Design Choice 4:** Logo(s) will be offset at 50% every other row and 1 large logo in the middle (large logo fits into approx. 36"x36" space)





## Design Choice 1

Logos will be offset at 50% every other row



## Design Choice 2

Logos will be lined up in even rows



## Design Choice 3

Logos will cascade across off the edges



## Design Choice 4

Logos will be offset at 50% & a large logo in the middle



total large logo area - 36" x 36"