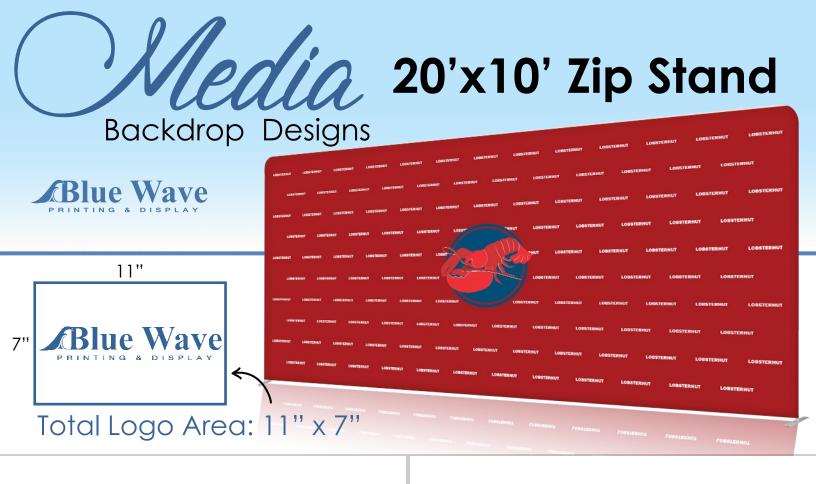

#### Media Step and Repeat Design Style Choices (See next page for more design style info)

Logos fill an area of approx. 11" x 7" and you have 4 different design style choices.