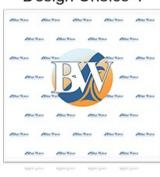

### Design Choice 3

- **Design Choice 1:** Logo(s) will be offset at 50% every other row
- Design Choice 2: Logo(s) will be lined up in even rows
- Design Choice 3: Logo(s) will cascade across, going off the edges
- **Design Choice 4:** Logo(s) will be offset at 50% every other row and 1 large logo in the middle (large logo fits into approx. 36"x36" space)

# Design Choice 4

Logos will be offset at 50% & a large logo in the middle

total large logo area - 36" x 36"