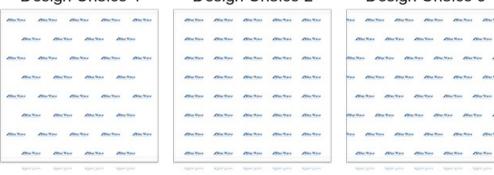

### Design Choice 3

- **Design Choice 1:** Logo(s) will be offset at 50% every other row
- Design Choice 2: Logo(s) will be lined up in even rows
- Design Choice 3: Logo(s) will cascade across, going off the edges
- **Design Choice 4:** Logo(s) will be offset at 50% every other row and 1 large logo in the middle (large logo fits into approx. 36"x36" space)

# Design Choice 4

Logos will be offset at 50% & a large logo in the middle

total large logo area - 36" x 36"