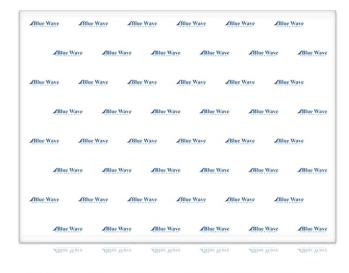

- Design Choice 1: Logo(s) will be offset at 50% every other row
- Design Choice 2: Logo(s) will be lined up in even rows
- **Design Choice 3:** Logo(s) will cascade across, going off the edges
- **Design Choice 4:** Logo(s) will be offset at 50% every other row and 1 large logo in the middle (large logo fits into approx. 36"x36" space)

## Design Choice 2

Logos will be lined up in even rows

| ∠Blue Wave | ∡Blue Wave | ∡Blue Wave | ∠Blue Wave | ∠Blue Wave | ∠Blue Wave | ∠Blue Wave |
|------------|------------|------------|------------|------------|------------|------------|
| ∡Blue Wave | ∠Blue Wave |
| ∠Blue Wave |
| ∠Blue Wave |
| ∠Blue Wave |
| ∠Blue Wave |
| ∠Blue Wave |
| ∠Blue Wave | ∡Blue Wave | ∠Blue Wave |
| ABlue Wave | Blue Wave  |
|            |            |            |            |            |            |            |