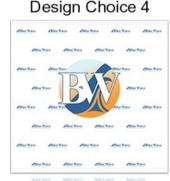

## Design Choice 4

Logos will be offset at 50% & a large logo in the middle

total large logo area - 36" x 36"