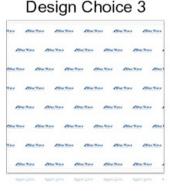

s
- After 2 logos, it's \$10 extra per logo

### Do you have more than 5 logos?

- If you have more than 5 logos, then the project would move into full design time set up at \$125 hour.
- Please contact our customer service team to receive a custom quote on your step and repeat design set up.

### For custom quotes we are available:

Monday - Friday, with the exception of holidays 8:30am - 5pm EST 800-319-8184

### Media Step and Repeat Design Style Choices (See next page for more design style info)

Logos fill an area of approx. 11" x 7" and you have 4 different design style choices.

# Harliera Dimiliora Dimiliora Dimiliora Dimiliora Allantino Dimiliora Dimiliora Dimiliora Allantino Dimiliora Allantino Dimiliora Allantino Dimiliora Dimiliora Dimiliora Allantino Dimil

Design Choice 1







- Design Choice 1: Logo(s) will be offset at 50% every other row
- Design Choice 2: Logo(s) will be lined up in even rows
- **Design Choice 3:** Logo(s) will cascade across, going off the edges
- **Design Choice 4:** Logo(s) will be offset at 50% every other row and 1 large logo in the middle (large logo fits into approx. 36"x36" space)





# 10'x8' Pop Up



Total Logo Area 11" x 7"





## Design Choice 1

Logos will be offset at 50% every other row



## Design Choice 2

Logos will be lined up in even rows

| ∠Blue Wave | ∡Blue Wave | ∡Blue Wave | ∠Blue Wave | ∠Blue Wave | ∠Blue Wave | ∠Blue Wave |
|------------|------------|------------|------------|------------|------------|------------|
| ∡Blue Wave | ∠Blue Wave |
| ∠Blue Wave |
| ∠Blue Wave |
| ∠Blue Wave |
| ∠Blue Wave |
| ∠Bl