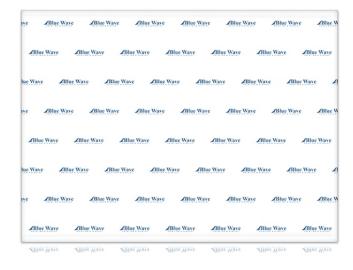

- Design Choice 1: Logo(s) will be offset at 50% every other row
- Design Choice 2: Logo(s) will be lined up in even rows
- **Design Choice 3:** Logo(s) will cascade across, going off the edges
- **Design Choice 4:** Logo(s) will be offset at 50% every other row and 1 large logo in the middle (large logo fits into approx. 36"x36" space)

## Design Choice 3

Logos will cascade across off the edges