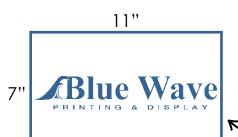

### Media Step and Repeat Design Style Choices (See next page for more design style info)

Logos fill an area of approx. 11" x 7" and you have 4 different design style choices.

# 10'x8' Pop Up

Total Logo Area 11" x 7"