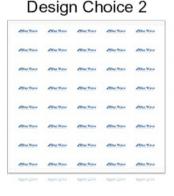

## Design Choice 2

Logos will be lined up in even rows

| ∠Blue Wave | ∡Blue Wave | ∡Blue Wave | ∠Blue Wave | ∠Blue Wave | ∠Blue Wave | ∠Blue Wave |
|------------|------------|------------|------------|------------|------------|------------|
| ∡Blue Wave | ∠Blue Wave |
| ∠Blue Wave |
| ∠Blue Wave |
| ∠Blue Wave |
| ∠Blue Wave |
| ∠Blue Wave |
| ∠Blue Wave | ∡Blue Wave | ∠Blue Wave |
| ABlue Wave | Blue Wave  |
|            |            |            |            |            |            |            |