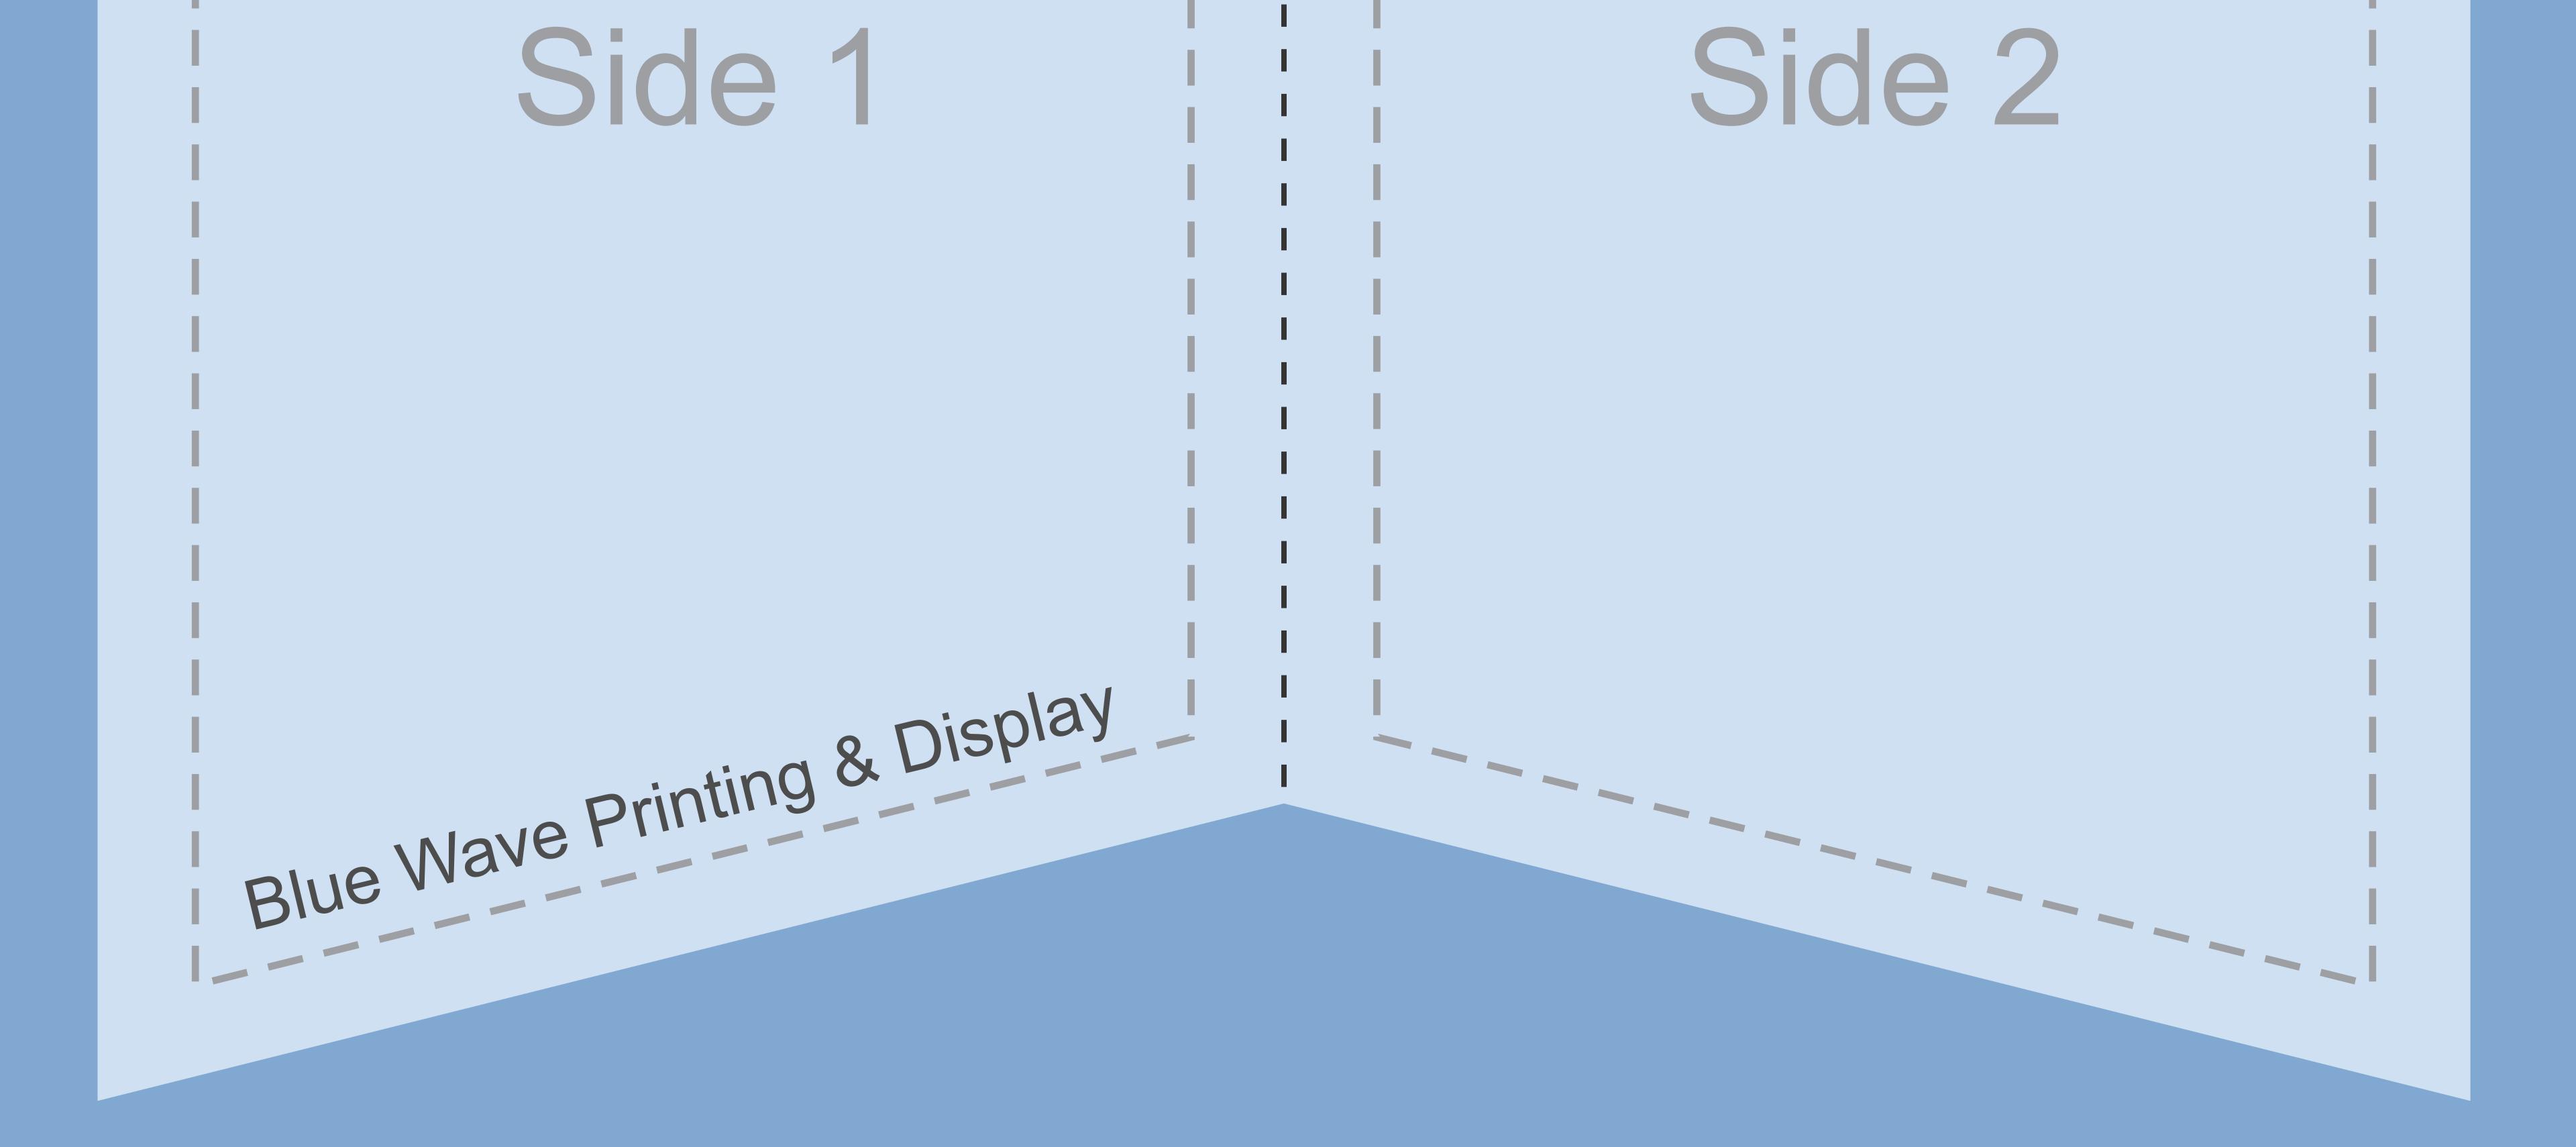

## 7ft Eagle Feather Flag Double sided

Final file size.....41" x 69"

Viewable area....36.8" x 65.6"

Keep all important graphics inside the safe area (inside the grey dotted area)

Bleed color/images all the way to the edges

## **Design Specs for creating print ready files:**

- 1. Design at full size or proportional smaller size if necessary
- 2. Follow the template sizing information
- 3. Keep all logos, text, important graphics inside the safe area
- 4. No crops, extra bleeds, template information or printer marks in final print file
- 5. Image resolution should be no lower than 100 dpi, shoot for around 125 - 150 dpi
- 6. CMYK, RGB or mixed colors are accepted
- 7. Pantone colors are accepted: We print in 4 color process, so Pantone colors are mapped to match as closely as possible
  8. Flatten any transparencies or special effects to avoid distortion
  9. Best files types to submit are PDF, EPS, JPEG